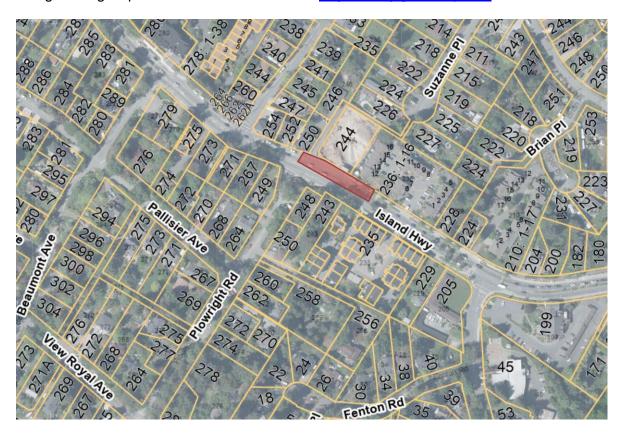

## ISLAND HWY Between VIEW ROYAL AVE AND PLOWRIGHT RD

Please be advised that Chew Excavating is completing underground utility works on Island Highway between View Royal Ave and Plowright Rd, fronting 244 Island Highway. Works anticipated to be completed by Friday, September 15, 2023. Traffic may be affected between 9:00am and 2:30pm.

Expect delays as flaggers direct single lane, alternating traffic through the work zone.

Access for emergency and transit vehicles will be prioritized. We ask that you lower your speed and use caution when travelling through the work zone.